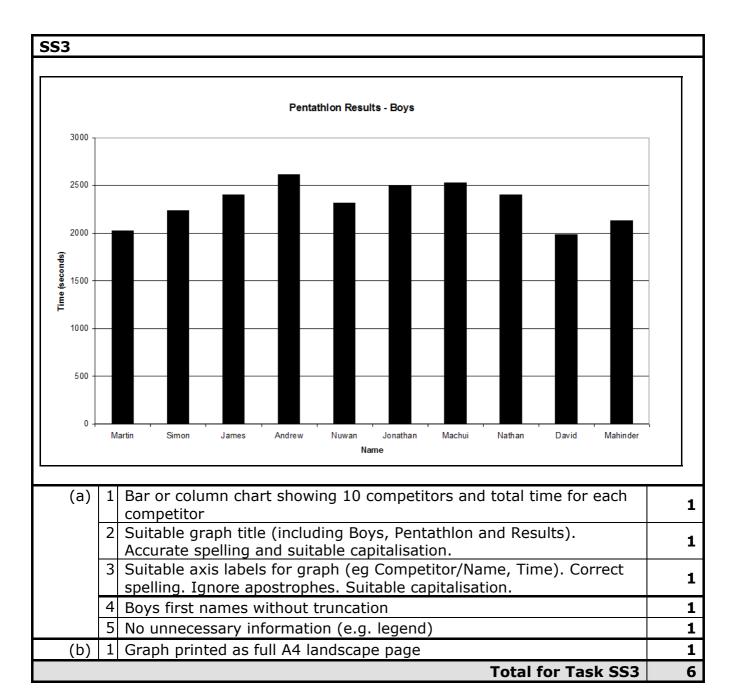

## SS1

|           | PENTATHLON RESULTS - BOYS |     |         |         |        |          |         |       |         |
|-----------|---------------------------|-----|---------|---------|--------|----------|---------|-------|---------|
| LastName  | FirstName                 | Age | Running | Cycling | Rowing | Swimming | Walking | Total | Qualify |
| Anderson  | Martin                    | 18  | 408     | 387     | 525    | 267      | 437     |       |         |
| Bredon    | Simon                     | 15  | 439     | 408     | 450    | 368      | 573     |       |         |
| Brunning  | James                     | 16  | 365     | 556     | 667    | 449      | 364     |       |         |
| Coper     | Andrew                    | 17  | 388     | 498     | 675    | 513      | 543     |       |         |
| Corea     | Nuwan                     | 18  | 366     | 410     | 431    | 522      | 587     |       |         |
| Davis     | Jonathan                  | 15  | 455     | 349     | 558    | 668      | 468     |       |         |
| Gueye     | Machui                    | 15  | 451     | 620     | 457    | 519      | 483     |       |         |
| Harding   | Nathan                    | 18  | 514     | 342     | 523    | 572      | 449     |       |         |
| Johannson | David                     | 16  | 341     | 374     | 457    | 393      | 421     |       |         |
| Laddha    | Mahinder                  | 17  | 366     | 393     | 453    | 360      | 556     |       |         |

| (a) (i) | 1 | Cells A1 to J1 merged – award from printout SS2 if necesary | 1        |
|---------|---|-------------------------------------------------------------|----------|
|         | 2 | PENTATHLON RESULTS – BOYS entered as given into A1          | 1        |
| (ii)    | 1 | Title in row 1 size 20 bold                                 | 1        |
| (iii)   | 1 | Labels in row 3 bold and centred                            | 1        |
| (iv)    | 1 | No truncation on one side of A4 in data view                | 1        |
| (v)     | 2 | Appropriate borders/shading to improve readability          | 1        |
| (b) (i) | 1 | New row inserted into spreadsheet                           | 1        |
|         | 2 | New row is between rows 5 and 6                             | 1        |
| (ii)    | 1 | Brunning, James, 16, 365, 556, 667, 449, 364                | 2 /      |
|         |   | entered with no data entry errors                           | _ /      |
|         | 2 | Brunning, James, 16, 365, 556, 667, 449, 364                | 4        |
|         |   | entered with data entry error in one cell                   | <b>T</b> |
|         |   | Total for Task SS1                                          | 10       |