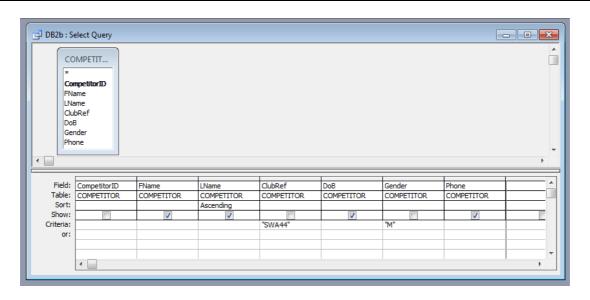

(a) 1 Query results show correct 11 records (DB2a) 1
2 All 7 fields displayed 1

| (b) (i |     |                                                                          |   |  |  |  |
|--------|-----|--------------------------------------------------------------------------|---|--|--|--|
|        |     | Allow if results of search show only male competitors (14)               |   |  |  |  |
|        |     | Or                                                                       |   |  |  |  |
|        |     | SWA44 displayed under ClubRef field                                      |   |  |  |  |
|        |     | Allow if search results show only competitors from SWA44 (6)             |   |  |  |  |
|        | 2   | SWA44 displayed under ClubRef field AND "M" under Gender (in             | 1 |  |  |  |
|        |     | Microsoft Access criteria on same line)                                  |   |  |  |  |
|        |     | Allow both marks 1 and 2 if search results show only 4 males from        |   |  |  |  |
|        |     | SWA44                                                                    |   |  |  |  |
|        | 3   | FName, LName, DoB and Phone fields only to be indicated as               | 1 |  |  |  |
|        |     | "shown" in any order                                                     |   |  |  |  |
|        |     | Allow if results of search show only correct fields                      |   |  |  |  |
|        | 4   | Sort in ascending order on <b>LName</b> indicated (maybe on a second     | 1 |  |  |  |
|        |     | screen shot)                                                             |   |  |  |  |
|        |     | Allow if results of search show correct sort                             |   |  |  |  |
| (ii)   | ) 1 | Query design for second search (DB2b) screen shot displayed              | 1 |  |  |  |
|        | 2   | Screen shot displays all criteria, sorting and fields to be printed – no | 1 |  |  |  |
|        |     | truncation of fields. Must have FName, LName, DoB, Phone, Gender,        |   |  |  |  |
|        |     | ClubRef fields                                                           |   |  |  |  |
|        | •   | Total for Task DB2                                                       | 8 |  |  |  |

## DB2 alternative responses

• Data view of correct response

| DB2b (males from SWA44) |         |            |              |  |  |  |  |
|-------------------------|---------|------------|--------------|--|--|--|--|
| <b>FName</b>            | LName   | DoB        | Phone        |  |  |  |  |
| Matt                    | DENNIS  | 11/12/1972 | 01125 650972 |  |  |  |  |
| James                   | GILROY  | 11/05/1974 | 01126 316345 |  |  |  |  |
| Andrew                  | KELSON  | 24/02/1991 | 01125 259403 |  |  |  |  |
| Jason                   | ROBERTS | 28/03/1997 | 01126 649501 |  |  |  |  |

• Just males (15 records)

| DB2b (just males) |            |            |              |  |  |  |  |  |
|-------------------|------------|------------|--------------|--|--|--|--|--|
| <b>FName</b>      | LName      | DoB        | Phone        |  |  |  |  |  |
| Jason             | BROWN      | 08/07/1997 | 01126 609166 |  |  |  |  |  |
| Matt              | DENNIS     | 11/12/1972 | 01125 650972 |  |  |  |  |  |
| Lee               | FANCROPPER | 18/12/1974 | 01126 425775 |  |  |  |  |  |
| Blake             | FANCROPPER | 22/11/1971 | 01126 691224 |  |  |  |  |  |
| James             | GILROY     | 11/05/1974 | 01126 316345 |  |  |  |  |  |
| Fred              | GILROY     | 23/03/1993 | 01125 666273 |  |  |  |  |  |
| David             | HAWK       | 15/11/1995 | 01125 599434 |  |  |  |  |  |
| David             | HAWK       | 20/03/1988 | 01125 673724 |  |  |  |  |  |
| Reuben            | JONES      | 07/05/1985 | 01125 656654 |  |  |  |  |  |
| Andrew            | KELSON     | 24/02/1991 | 01125 259403 |  |  |  |  |  |
| Simon             | RAZWANA    | 25/08/1973 | 01126 258516 |  |  |  |  |  |
| Jason             | ROBERTS    | 28/03/1997 | 01126 649501 |  |  |  |  |  |
| Tony              | SKULLY     | 13/09/1981 | 01126 489711 |  |  |  |  |  |
| Mical             | SLATER     | 05/01/1985 | 01125 587607 |  |  |  |  |  |
| Stuart            | SPEARS     | 25/07/1994 | 01125 606995 |  |  |  |  |  |

• Just SWA44 (6 records)

| DB2b (just SWA44) |         |            |              |  |  |  |  |
|-------------------|---------|------------|--------------|--|--|--|--|
| FName LName DoB   |         |            | Phone        |  |  |  |  |
| Matt              | DENNIS  | 11/12/1972 | 01125 650972 |  |  |  |  |
| James             | GILROY  | 11/05/1974 | 01126 316345 |  |  |  |  |
| Andrew            | KELSON  | 24/02/1991 | 01125 259403 |  |  |  |  |
| Jason             | ROBERTS | 28/03/1997 | 01126 649501 |  |  |  |  |
| Claire            | SINGH   | 05/12/1977 | 01125 353500 |  |  |  |  |
| Sarah             | SLATER  | 10/03/1973 | 01125 674869 |  |  |  |  |