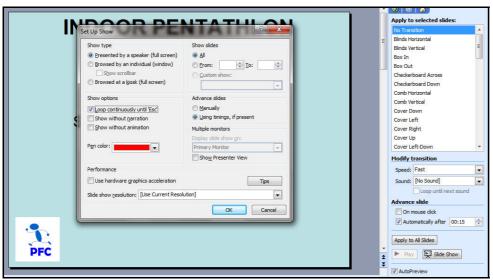

#### **Activity 5: Using Presentation Software (PS)**

| PS2     |   |                                                                        |   |
|---------|---|------------------------------------------------------------------------|---|
| (a) (i) | 1 | Suitable changes made to layout, colour scheme, text or images         | 1 |
| (ii)    | 1 | At least one suitable change identified                                | 1 |
|         | 2 | Suitable explanation of changes – eg. use of pink, glitter, WordArt    | 1 |
| (b) (i) | 1 | Screen shot of slide 1 showing automatic transition                    | 1 |
|         | 2 | Appropriate timing between 8 and 20 seconds (allow f/t if not slide 1) | 1 |
|         | 3 | Screen shot shows continuous looping                                   | 1 |
| (ii)    | 1 | Explanation of the automatic transition                                | 1 |
|         | 2 | Explanation of the continuous looping                                  | 1 |
|         |   | Total for Task PS2                                                     | 8 |